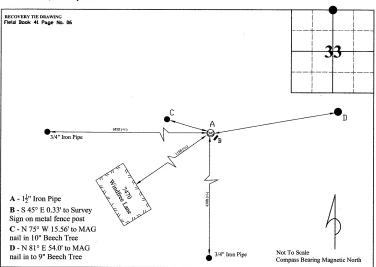

## MONUMENT RECORD State of Indiana - County of Monroe

Section: 33

Township: 8 North

Range: 1 East

Corner ID: SaCr K-21

Monument Description & Remarks: 12" pinched Iron Pipe. Survey Sign 4ft above ground at pt. B